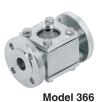

#### Mod. 366 EN ASME/ANSI

Connection: Flange x Flange

DN: 15 to 200

Material: Cast steel. PN-16. PN-40

Stainless steel. PN-40

To verify the flow, direction and condition of liquid in a section of piping. It helps detect blockages in valves, filters and other line equipment. In particular, it enables verification of correct operation of the condensate traps, ensuring that there are no steam leaks, with the cost this would entail. It also enables observation of a product's viscosity, turbidity and, in particular, its colour in the different phases of its production process.