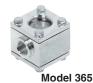

### Mod. 365 EN ASME/FNPT ASME/SW

Connection: Female thread GAS

Female thread NPT

Socket welding ends SW

R: 1/2" to 2"

Material: Cast steel. PN-40

Stainless steel. PN-40