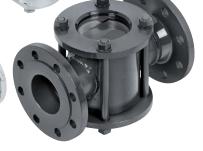

#### Mod. 366 EN ASME/ANSI

Connection: Flange x Flange

DN: 15 to 200

Material: Cast steel. PN-16. PN-40

Stainless steel. PN-40

To verify the flow, direction and condition of liquid in a section of piping. It helps detect blockages in valves, filters and other line equipment. In particular, it enables verification of correct operation of the condensate traps, ensuring that there are no steam leaks, with the cost this would entail. It also enables observation of a product's viscosity, turbidity and, in particular, its colour in the different phases of its production process.