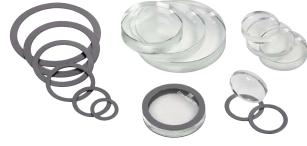

Applicable to: piping conveying liquids, steam and condensates, among others, in any type of industry: chemical, petrochemical, pharmaceutical, food and more.

Depending on version

Mod. 006

Type: Transparency 45x10

63x10

63x15

80x12

80x20

100x15

100x25

125x20

125x30

150x25

150x30

175x25

175x30

200x30

250x30

Material: Borosilicate

Graphite (Joints)