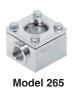

#### Mod. 265 EN ASME/FNPT ASME/SW

Connection: Female thread GAS

Female thread NPT

Socket welding ends SW

R: 1/2" to 1"

Material: Cast steel. PN-40

Stainless steel. PN-40