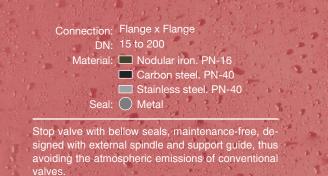

## **Control-Regulation**

Stop valve with bellow seals



## Mod. 248 EN ASME/ANSI



## Mod. 008 EN ASME/ANSI

Connection: VYC thermal and acoustic insulation textile jackets are designed and manufactured to measure for our valves, but we are able to adjust them to any other valve or installation on the market. Remember that only our original products will offer the maximum guarantee.

Material: Fibreglass with external silicone coating

They help to reduce heat loss, protect against frost and adverse weather conditions, noise attenuation and work as a preventive measure in work-place safety, etc.

+500ºC Steam/Gases/Liquids



Depending on version