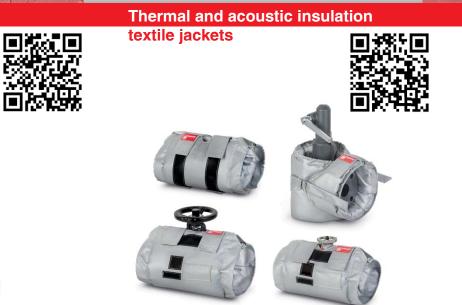

## Mod. 008 EN ASME/ANSI

Connection: VYC thermal and acoustic insulation textile jackets are designed and manufactured to measure for our valves, but we are able to adjust them to any other valve or installation on the market. Remember that only our original products will offer the maximum guarantee.

Material: Fibreglass with external silicone coating

They help to reduce heat loss, protect against frost and adverse weather conditions, noise attenuation and work as a preventive measure in work-place safety, etc.

+500ºC Steam/Gases/Liquids

Depending on version